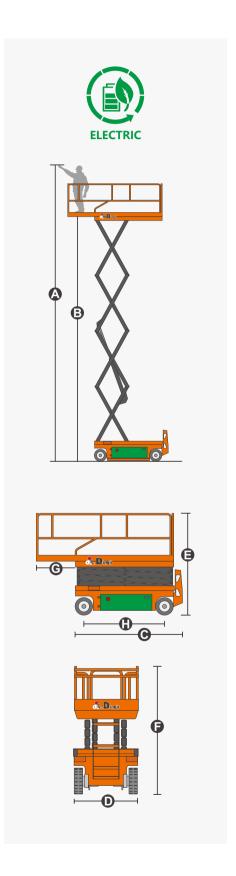

## **SPECIFICATIONS**

| Size                             | Metric       | British         |
|----------------------------------|--------------|-----------------|
| Max. Working Height <b>A</b>     | 10.00m       | 32ft 10in       |
| Max. Platform Height <b>B</b>    | 8.00m        | 26ft 3in        |
| Overall Length <b>©</b>          | 2.48m        | 8ft 2in         |
| Overall Width <b>(</b>           | 0.83m        | 2ft 9in         |
| Overall Height(Rails Up)         | 2.36m        | 7ft 9in         |
| Overall Height(Rails Down)       | 2.00m        | 6ft 7in         |
| Platform Size(Length×Width)      | 2.27m×0.81m  | 7ft 5in×2ft 8in |
| Platform Extension Size <b>©</b> | 0.90m        | 2ft 11in        |
| Ground Clearance(Stowed/Raised)  | 0.10m/0.019m | 4in/1in         |
| Wheelbase <b>(</b>               | 1.87m        | 6ft 2in         |
| Turning Radius(Inside/Outside)   | 0m/2.10m     | 0in/6ft 11in    |
| Tyres                            | φ381×127mm   | φ381×127mm      |